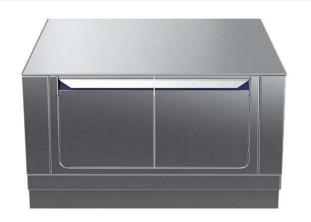

Modular Cooking Range Line thermaline 90 - 1000 mm Passthrough base, 4 doors, GN conform, 2 Sides (H2) - H=450

| ITEM #  |
|---------|
| MODEL # |
| MODEL # |
| NAME #  |
| SIS #   |
| AIA#    |

589199 (MC2FCCJOOO)

Passthrough Base, with 4 doors, two-side operated, GN - H2

#### Item No.

1000 mm wide passthrough base compartment with 4 doors, to store pots, pans, sheet pans, etc. with hygienic design and round edges. Unit constructed according to DIN 18860\_2 with 70 mm recessed plinth. Internal frame for heavy duty sturdiness in stainless steel. Flat surface construction, easily cleanable. Open storage space in the base accepts GN 1/1 containers.