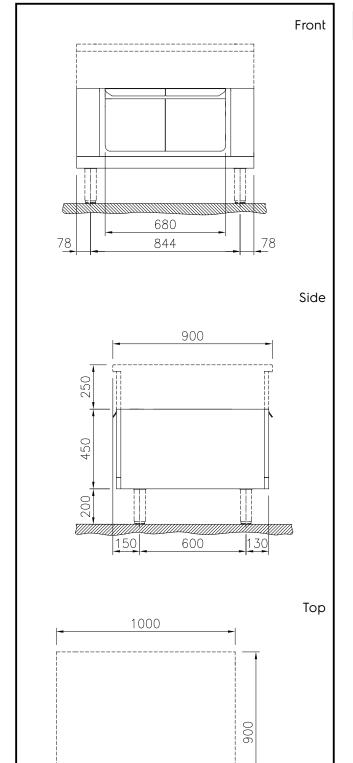

### **Key Information:**

External dimensions, Width: 589199 (MC2FCCJOOO) 1000 mm External dimensions, Depth: 900 mm External dimensions, Height: 450 mm **Cupboard Cavity Dimensions** (width): 680 mm **Cupboard Cavity Dimensions** 330 mm (height): **Cupboard Cavity Dimensions** (depth): 810 mm Net weight: 36 kg